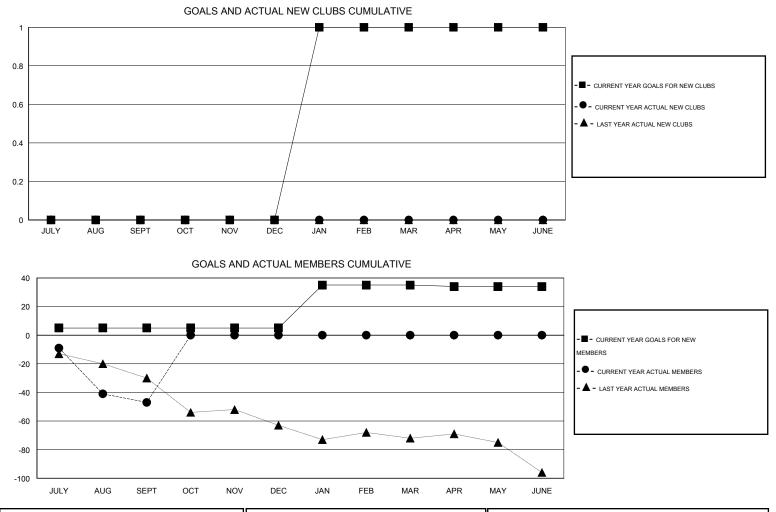

## LOCATION PENNSYLVANIA

 $\mathsf{GMT} \: \mathsf{CA} \: 1$ 

|               |                  | Clubs            |                  |                  | Members               |                    |                                     |                    |                  |  |
|---------------|------------------|------------------|------------------|------------------|-----------------------|--------------------|-------------------------------------|--------------------|------------------|--|
|               | RESUL            | TS FOR 2014-2015 |                  |                  | RESULTS FOR 2014-2015 |                    |                                     |                    |                  |  |
| QUARTER       | NEW CLUB<br>GOAL | NEW CLUBS        | DROPPED<br>CLUBS | NET<br>GAIN/LOSS | QUARTER               | NEW MEMBER<br>GOAL | CHARTER AND<br>NEW MEMBERS<br>ADDED | DROPPED<br>MEMBERS | NET<br>GAIN/LOSS |  |
| JULY/AUG/SEPT | 0                | 0                | 0                | 0                | JULY/AUG/SEPT         | 5                  | 15                                  | 62                 | -47              |  |
| OCT/NOV/DEC   | 0                | 0                | 0                | 0                | OCT/NOV/DEC           | 0                  | 0                                   | 0                  | 0                |  |
| JAN/FEB/MAR   | 1                | 0                | 0                | 0                | JAN/FEB/MAR           | 30                 | 0                                   | 0                  | 0                |  |
| APR/MAY/JUNE  | 0                | 0                | 0                | 0                | APR/MAY/JUNE          | -1                 | 0                                   | 0                  | 0                |  |

| DROPPED CLUBS: 0 |    | 10 CLUBS OF 47 ADDED 1 OR MORE | GENDER DISTRIBUTION   |                |     |
|------------------|----|--------------------------------|-----------------------|----------------|-----|
|                  |    | NEW MEMBERS                    | MALE                  | 1,060 (75.93%) |     |
| DROPPED MEMBERS  |    |                                | FEMALE                | 336 (24.07%)   |     |
| DECEASED 1       | 15 | CLICK HERE FOR HEALTH          |                       |                | 302 |
| CLUB CANCELLED   | 0  | ASSESSMENT DATA                | FAMILY UNIT MEMBERS   |                |     |
| OTHER 4          | 17 |                                | HEAD OF HOUSEHOLD     |                |     |
| TOTAL 6          | 62 |                                | NON-HEAD OF HOUSEHOLD |                |     |